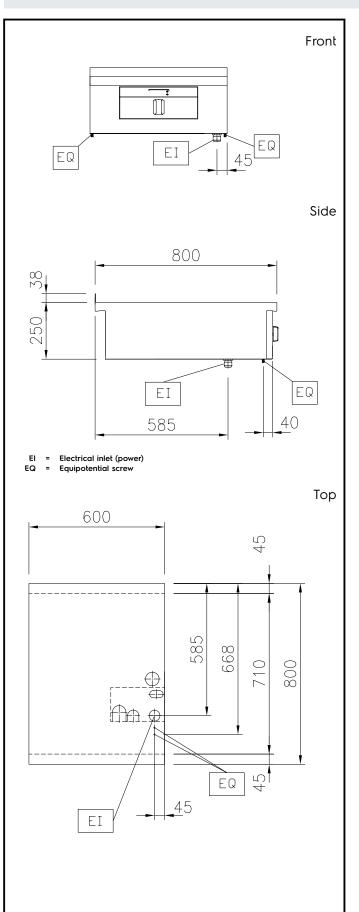

## Modular Cooking Range Line thermaline 80 - Electric Warming Plate Top, 1 Side with Backsplash

| Electric                                                          |                                   |
|-------------------------------------------------------------------|-----------------------------------|
| Supply voltage:<br>588337 (MARAABFOBO)<br>Total Watts:            | 230 V/1N ph/50/60 Hz<br>0.55      |
| Key Information:                                                  |                                   |
| Configuration:<br>Front Plates Power:<br>Front Plates dimensions: | One-Side Operated;Top<br>0 - 0 kW |
| External dimensions, Width:<br>External dimensions, Depth:        | 600 mm<br>800 mm                  |
| External dimensions, Height:<br>Net weight:                       | 250 mm<br>30 kg                   |
| Sustainability                                                    |                                   |
| Current consumption:                                              | 2.39 Amps                         |