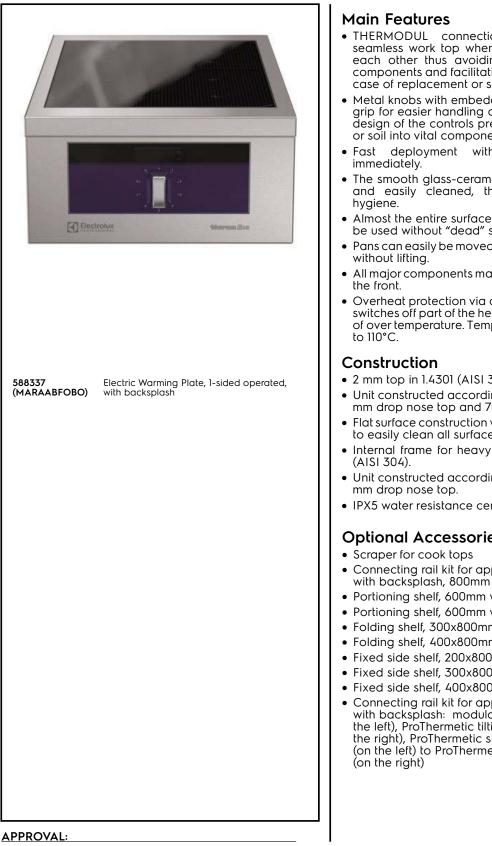

## **Electrolux**

Modular Cooking Range Line thermaline 80 - Electric Warming Plate Top, 1 Side with Backsplash

| TEM #   |
|---------|
| 10DEL # |
|         |
| IAME #  |
| SIS #   |
| NA #    |
|         |

- THERMODUL connection system creates a seamless work top when units are connected to each other thus avoiding soil penetrating vital components and facilitating the removal of units in case of replacement or service.
- Metal knobs with embedded hygienic silicon "soft" grip for easier handling and cleaning. The special design of the controls prevent infiltration of liquids or soil into vital components.
- deployment with full heating power
- The smooth glass-ceramic surface can be quickly and easily cleaned, thus providing maximum
- Almost the entire surface of the ceramic plate can be used without "dead" spots.
- Pans can easily be moved from one area to another
- All major components may be easily accessed from
- Overheat protection via a temperature sensor that switches off part of the heating element in the event of over temperature. Temperature range from 30°C
- 2 mm top in 1.4301 (AISI 304).
- Unit constructed according to DIN 18860 2 with 20 mm drop nose top and 70 mm recessed plinth.
- Flat surface construction with minimal hidden areas to easily clean all surfaces
- Internal frame for heavy duty sturdiness in 1.4301
- Unit constructed according to DIN 18860 2 with 20
- IPX5 water resistance certification.